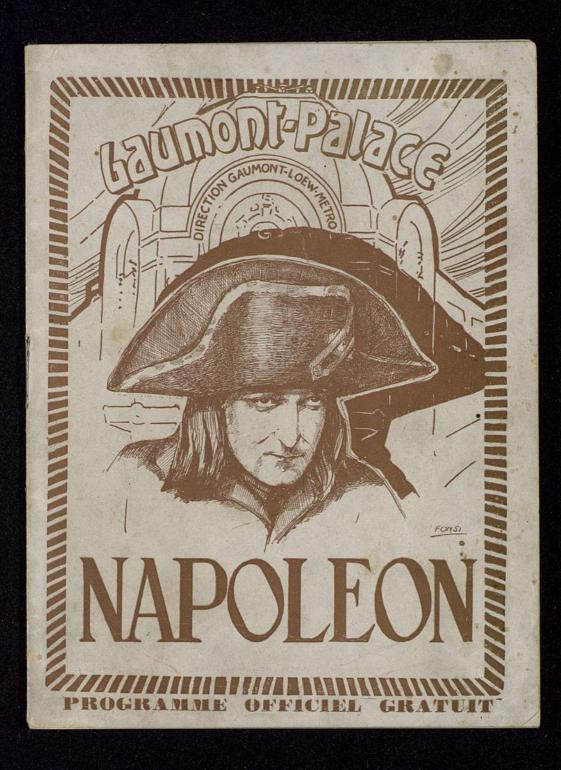

# NAPOLÉON

### Vu par Abel GANCE

### COMMENT L'AUTEUR A CONÇU SON ŒUVRE

Napoléon vu par Abel Gance sort du cadre habituel des œuvres cinématographiques. L'auteur a voulu faire un film original, nouveau dans sa formule et par dessus tout, personnel.

Vous ne vous trouvez donc pas en face d'un film dit historique, conçu d'après les données coutumières de ce genre de production. Ce n'est point exclusivement une biographie de son héros suivi pas à pas, un enchaînement romancé de son existence, en un mot un conte illustré de sa vie que le réali-

sateur a tenu à vous mettre sous les yeux.

C'est le film d'une époque, c'est, portée à l'écran, une phase, plus caractéristique que les autres, de la révolution des empires dans l'Histoire universelle et qu'anime la prodigieuse aventure de Napo