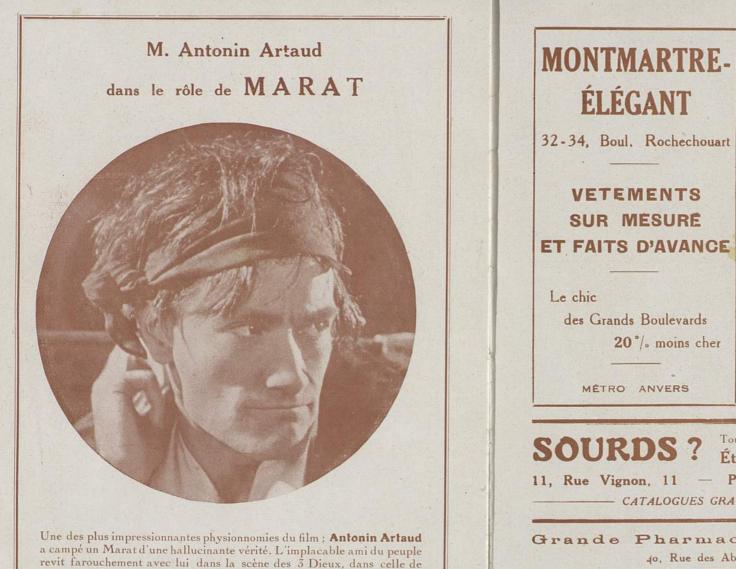

Mais il y a dans ce conquérant, deux hommes distincts qui sollicitent l'attention d'une façon inégale : Bonaparte et Napoléon, l'officier de fortune et l'Empereur, le cadet corse et le César.

C'est uniquement Bonaparte qu'Abel Gance s'est attaché à nous montrer. Il a agi de la sorte en auteur avisé, averti des aspirations toujours plus hautes du public et qui met en œuvre toutes les ressources de son talent pour les satisfaire.