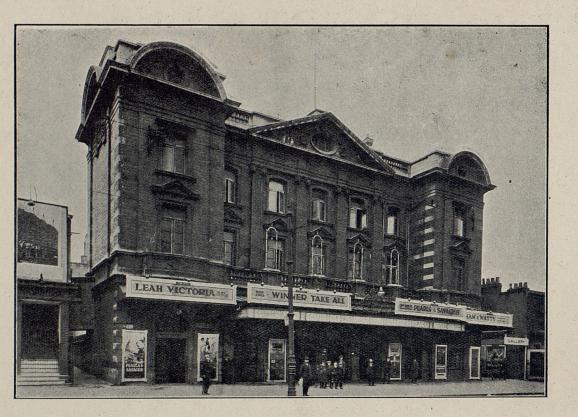

## THE PALACE THEATRE, LONDON.

A BULMAN PATENT SEAMLESS REAR PROJECTION SCREEN IS INSTALLED IN THIS MAGNIFICENT THEATRE