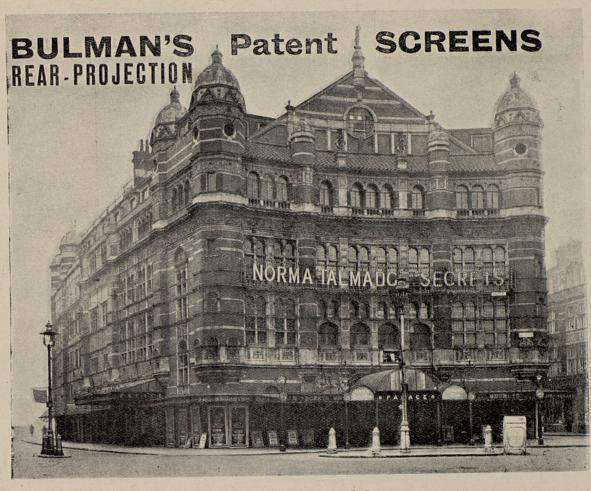

## CAPITOL THEATRE, HAYMARKET.

A MONTH AFTER THIS THEATRE OPENED . A ..... BULMAN SCREEN WAS INSTALLED! WHY? BECAUSE THE RIGHT SCREEN MEANS PERFECT PROJECTION.

00

| PALACE | THEATRE, | RAMSG   |
|--------|----------|---------|
| PALACE | THEATRE, | KENTISI |
| PALACE | THEATRE, | GLOSSO  |
| PALACE | THEATRE, | TROWB   |
| PALACE | THEATRE, | BRIDGE  |
| PALACE | THEATRE, | SAILSBU |
| PALACE | THEATRE, | CHIPPEI |
| PALACE | THEATRE, | FROME   |
|        |          |         |