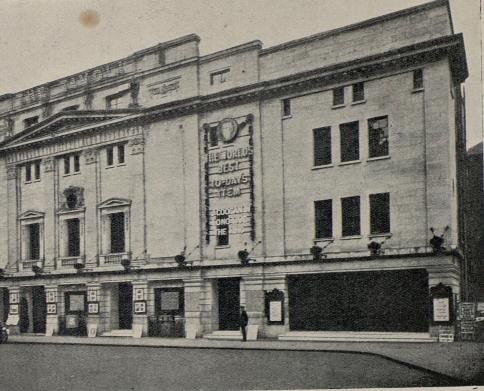

# THE TIVOLI THEATRE, STRAND, LONDON.

# BULMAN'S WHITE-WHITE OPAQUE SCREENS

A BULMAN WHITE WHITE OPAQUE SCREEN HAS BEEN INSTALLED HERE

-

-