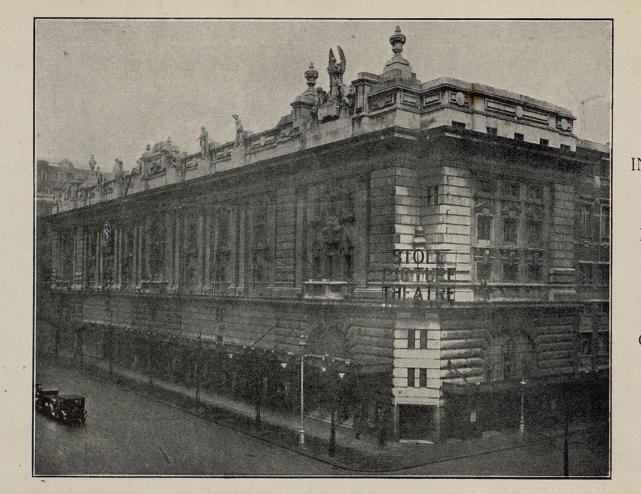

## STOLL PICTURE THEATRE, KINGSWAY.

HAVE INSTALLED A BULMAN WHITE WHITE OPAQUE SCREEN

-00-

-00-

ARCADE, DARLINGTON ALHAMBRA, DARLINGTON ARCADE. WORCESTER APOLLO, STOKE NEWINGTON BROADWAY, PETERBOROUGH BRIGGATE PICTURE HOUSE, LEEDS BLUE HALL, ISLINGTON BLUE HALL, ANNEXE, ISLINGTON