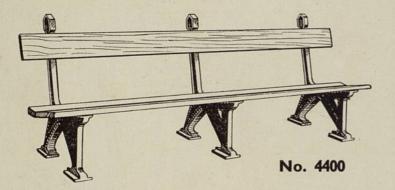

#### BENCH.

The simplicity of this bench particularly recommends it for use on football grounds where maximum seating is required in a small area.