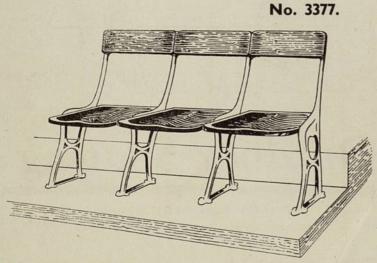

### STADIUM SEAT.

A tip-up seat with well designed standards, giving ample room for easy passage when set in rows, either in a grand stand or in tiers.