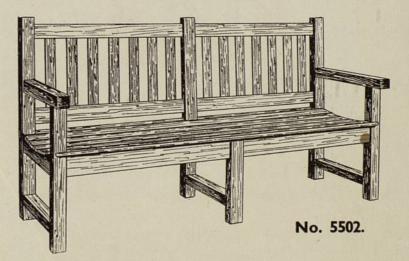

#### BENCH.

The simplicity of this bench particularly recommends it for use on football grounds where maximum seating is required in a small area.